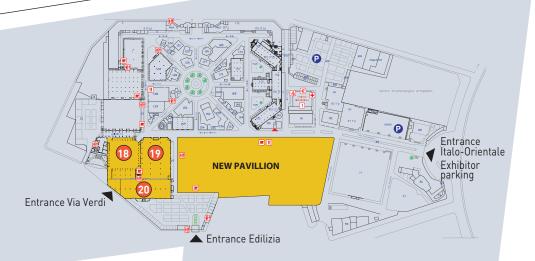

From € 2.596,00 all inclusive

Bari, 7/9 October 2021

Nuova Fiera del Levante is a real business and technology district. Located on Bari seafront, the exhibition center is the reference point for the whole economic system of the Mediterranean Sea, also thanks to the alldaily transportations with Greece and Albania. Enlightened by the charm of Bari, a European city rich in history, culture and gastronomy.

#### Nuova Fiera del Levante

Lungomare Starita, 4 70132 BARI